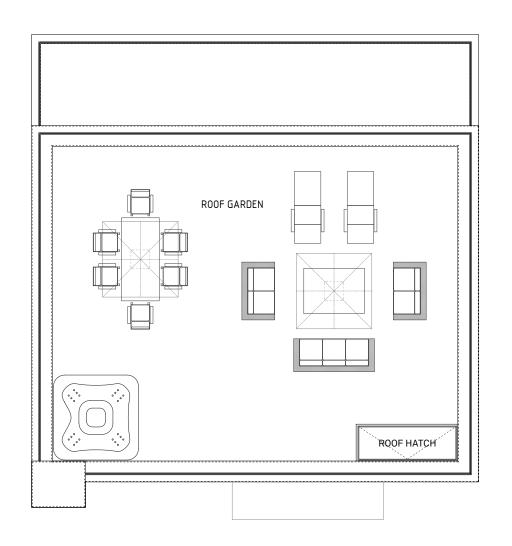

SECOND FLOOR

Stair & Landing Bedroom 4 Lounge/Dressing Room
Bedroom 4 En-suite
Bedroom 5
Dressing Room
Bedroom 5 En-suite

Services Riser Cupboard/Store

ROOFGARDEN

Open Air Roof Garden

| Stg. Rev.                       | Drw. Rev.  | Description           | Date                      |
|---------------------------------|------------|-----------------------|---------------------------|
| Revisions                       | ļ<br>e·    |                       | ı                         |
| Project:                        | J.         |                       |                           |
| COO                             | KSW        | OOD                   |                           |
|                                 | _          | Γ. MICHAEL            |                           |
| 3101                            | \L J       | I. WIIOTIALL          |                           |
|                                 |            |                       |                           |
| Client:                         |            |                       |                           |
|                                 |            |                       |                           |
|                                 |            |                       |                           |
|                                 |            |                       |                           |
|                                 |            |                       |                           |
|                                 |            |                       |                           |
|                                 |            |                       |                           |
| -                               |            |                       |                           |
| Drawing:                        | ١          |                       |                           |
| -                               | ١          |                       |                           |
| PLAN                            | ١          |                       |                           |
| PLAN                            | ١          |                       |                           |
| PLAN                            | N<br>Villa | Drawing No.           | Stag                      |
| PLANThe \                       | N<br>Villa | Drawing No.           | Stag                      |
| PLANThe \                       | N<br>Villa |                       | 05                        |
| PLAN The \ Scale @ 1:100        | N<br>Villa |                       | Stage<br>  05<br>  Stg. I |
| PLAN The \ Scale @ 1:100 Drawn: | N<br>Villa | Drawing No G01.100.01 | 05<br>Stg. I              |