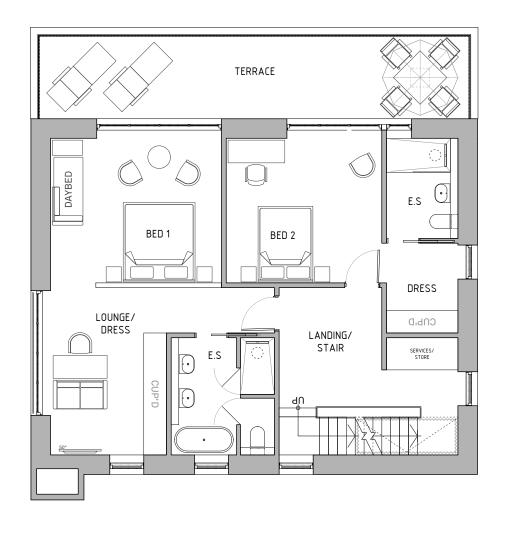

SECOND FLOOR

Stair & Landing Bedroom 4 Lounge/Dressing Room
Bedroom 4 En-suite
Bedroom 5
Dressing Room
Bedroom 5 En-suite

Services Riser Cupboard/Store

ROOFGARDEN

Open Air Roof Garden

| Stg. Rev.                       | Drw. Rev.  | Description           | Date                      |
|---------------------------------|------------|-----------------------|---------------------------|
| Revisions                       | ļ<br>e·    |                       | ı                         |
| Project:                        | J.         |                       |                           |
| COO                             | KSW        | OOD                   |                           |
|                                 | _          | Γ. MICHAEL            |                           |
| 3101                            | \L J       | I. WIIOTIALL          |                           |
|                                 |            |                       |                           |
| Client:                         |            |                       |                           |
|                                 |            |                       |                           |
|                                 |            |                       |                           |
|                                 |            |                       |                           |
|                                 |            |                       |                           |
|                                 |            |                       |                           |
|                                 |            |                       |                           |
| -                               |            |                       |                           |
| Drawing:                        | ١          |                       |                           |
| -                               | ١          |                       |                           |
| PLAN                            | ١          |                       |                           |
| PLAN                            | ١          |                       |                           |
| PLAN                            | N<br>Villa | Drawing No.           | Stag                      |
| PLANThe \                       | N<br>Villa | Drawing No.           | Stag                      |
| PLANThe \                       | N<br>Villa |                       | 05                        |
| PLAN The \ Scale @ 1:100        | N<br>Villa |                       | Stage<br>  05<br>  Stg. I |
| PLAN The \ Scale @ 1:100 Drawn: | N<br>Villa | Drawing No G01.100.01 | 05<br>Stg. I              |