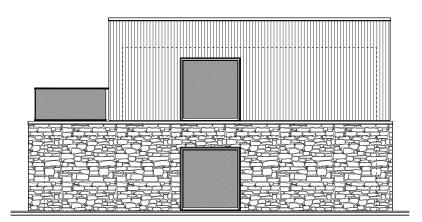

#### **ELEVATIONS**

ACCOMMODATION

**GROUND FLOOR** 

Entrance Hall Stair Kitchen Living Lounge Dining Boot Room Utility Plant Services Cupboard Hot Water Cylinder Study (Bedroom 4) WC FIRST FLOOR

Bedroom 1 Bedroom 1 En-suite Walk-In Dresser Terrace Bedroom 2 Bedroom 3 Terrace Family Bathroom

## Exterior

- Locally sourced natural stone exterior
- Sustainably sourced Siberian ٠ Larch cladding
- Double glazed windows set in • powdered aluminium frames
- Air source heat pump
- Lindab galvanised drainage •
- Paved surrounds, turf and • landscaping, estate fencing and hedge boundary