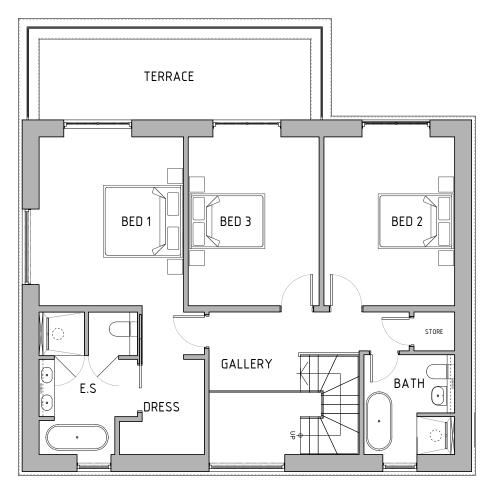

#### **ELEVATIONS**

ACCOMMODATION

**GROUND FLOOR** 

Entrance Hall Stair Kitchen Living Lounge Dining Boot Room Utility Plant Services Cupboard Hot Water Cylinder Study (Bedroom 4) WC FIRST FLOOR

Bedroom 1 Bedroom 1 En-suite Walk-In Dresser Terrace Bedroom 2 Bedroom 3 Terrace Family Bathroom

# Summerhouse

Three bedroom contemporary house

The Summer House is one of our latest designs, offering 2300 sq ft of internal living space and 800 sq ft of external patios. This stylish, modern property is an ideal escape for you and your loved ones, featuring three first floor bedrooms with a master bedroom suite including walk in dresser and large en-suite bathroom. A fourth bedroom or study on the ground floor. It also offers a first floor balcony with glass balustrade, ideal for sunbathing and outdoor dining, and allowing wonderful views of the natural scenery that surrounds you.