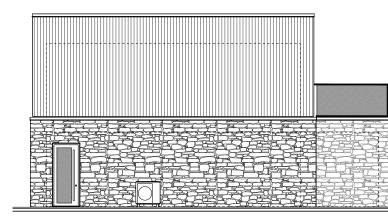

#### **ELEVATIONS**

ACCOMMODATION

**GROUND FLOOR** 

Entrance Hall Stair Kitchen Living Lounge Dining Boot Room Utility Plant Services Cupboard Hot Water Cylinder Study (Bedroom 4) WC FIRST FLOOR

Bedroom 1 Bedroom 1 En-suite Walk-In Dresser Terrace Bedroom 2 Bedroom 3 Terrace Family Bathroom

# Summerhouse

Three bedroom contemporary house

The Summer House is one of our latest designs, offering 2300 sq ft of internal living space and 800 sq ft of external patios. This stylish, modern property is an ideal escape for you and your loved ones, featuring three first floor bedrooms with a master bedroom suite including walk in dresser and large en-suite bathroom. A fourth bedroom or study on the ground floor. It also offers a first floor balcony with glass balustrade, ideal for sunbathing and outdoor dining, and allowing wonderful views of the natural scenery that surrounds you.

## Exterior

- Locally sourced natural stone exterior
- Sustainably sourced Siberian ٠ Larch cladding
- Double glazed windows set in • powdered aluminium frames
- Air source heat pump
- Lindab galvanised drainage •
- Paved surrounds, turf and • landscaping, estate fencing and hedge boundary