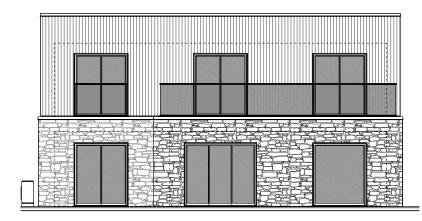

#### **ELEVATIONS**

ACCOMMODATION

**GROUND FLOOR** 

Entrance Hall Stair Kitchen Living Lounge Dining Boot Room Utility Plant Services Cupboard Hot Water Cylinder Study (Bedroom 4) WC FIRST FLOOR

Bedroom 1 Bedroom 1 En-suite Walk-In Dresser Terrace Bedroom 2 Bedroom 3 Terrace Family Bathroom

# Summerhouse

Three bedroom contemporary house

The Summer House is one of our latest designs, offering 2300 sq ft of internal living space and 800 sq ft of external patios. This stylish, modern property is an ideal escape for you and your loved ones, featuring three first floor bedrooms with a master bedroom suite including walk in dresser and large en-suite bathroom. A fourth bedroom or study on the ground floor. It also offers a first floor balcony with glass balustrade, ideal for sunbathing and outdoor dining, and allowing wonderful views of the natural scenery that surrounds you.

## Exterior

- Locally sourced natural stone exterior
- Sustainably sourced Siberian ٠ Larch cladding
- Double glazed windows set in • powdered aluminium frames
- Air source heat pump
- Lindab galvanised drainage •
- Paved surrounds, turf and • landscaping, estate fencing and hedge boundary