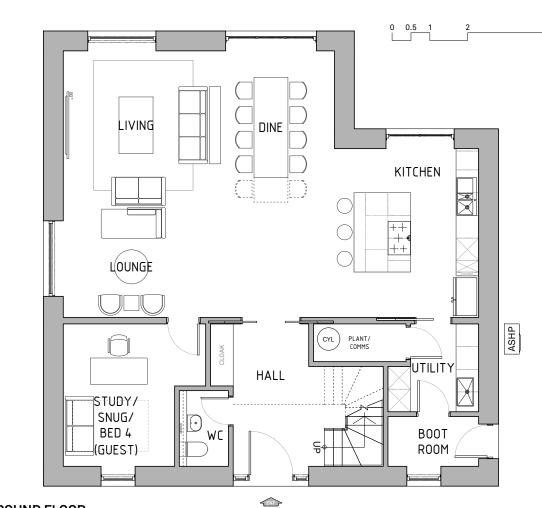

**GROUND FLOOR** 

ENTRANCE

#### **ELEVATIONS**

ACCOMMODATION

**GROUND FLOOR** 

Entrance Hall Stair Kitchen Living Lounge Dining Boot Room Utility Plant Services Cupboard Hot Water Cylinder Study (Bedroom 4) WC FIRST FLOOR

Bedroom 1 Bedroom 1 En-suite Walk-In Dresser Terrace Bedroom 2 Bedroom 3 Terrace Family Bathroom

# Summerhouse

Three bedroom contemporary house

The Summer House is one of our latest designs, offering 2300 sq ft of internal living space and 800 sq ft of external patios. This stylish, modern property is an ideal escape for you and your loved ones, featuring three first floor bedrooms with a master bedroom suite including walk in dresser and large en-suite bathroom. A fourth bedroom or study on the ground floor. It also offers a first floor balcony with glass balustrade, ideal for sunbathing and outdoor dining, and allowing wonderful views of the natural scenery that surrounds you.