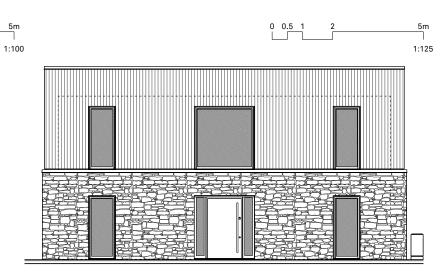

#### **ELEVATIONS**

ACCOMMODATION

**GROUND FLOOR** 

Entrance Hall Stair Kitchen Living Lounge Dining Boot Room Utility Plant Services Cupboard Hot Water Cylinder Study (Bedroom 4) WC FIRST FLOOR

Bedroom 1 Bedroom 1 En-suite Walk-In Dresser Terrace Bedroom 2 Bedroom 3 Terrace Family Bathroom

## Exterior

- Locally sourced natural stone exterior
- Sustainably sourced Siberian ٠ Larch cladding
- Double glazed windows set in • powdered aluminium frames
- Air source heat pump
- Lindab galvanised drainage •
- Paved surrounds, turf and • landscaping, estate fencing and hedge boundary